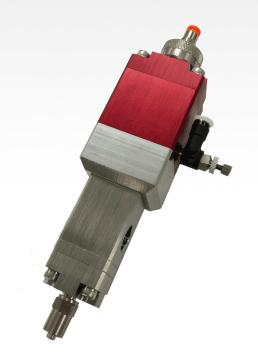

## SB300-C Dispense Valve

The SB300-C is a high pressure "snuff back" dispense valve that is designed for applying medium to high viscosity fluids, including thermally conductive pastes and gap fillers, which contain aggressive fillers.

A special carbide rod is used in combination with lip seals to resist wear against aggressive fillers, making this valve suitable for applications including dot dispensing, gasketing, filling and potting.

#### SB300 Dispense Valve

For less aggressive fluids, without fillers, such as RTV, Silicone, sealants, adhesives, gels and pastes the (standard)

SB300 Dispense Valve is available with a tool steel rod.

#### The SB300-C features include:

- Achieves flow rates over 2x higher than FC300
- Series Valves
- Adjustable snuff back shutoff
- Stainless Steel fluid body
- Low maintenance design
- Interchangeable outlet Luer or female NPT