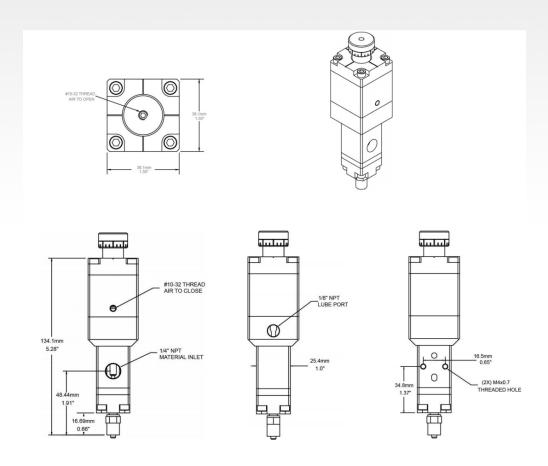

## **Specifications**

- Dimensions: 201 mm x
  29.21 mm x 29.21 mm
- Weight: 19 oz
- Viscosity Range: 1 cps Pasta
- Operating Air Pressure :60 100 psi
- Maximum İnlet Fluid Pressure: 3500 psi
- Wetted Components: Stainless steel, Viton, Teflon®