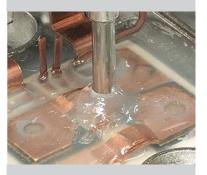

## SB300-C Dispense Valve

The SB300-C is a high pressure "snuff back" dispense valve that is designed for applying medium to high viscosity fluids, including thermally conductive pastes and gap fillers, which contain aggressive fillers.

A special carbide rod is used in combination with lip seals to resist wear against aggressive fillers, making this valve suitable for applications including dot dispensing, gasketing, filling and potting.