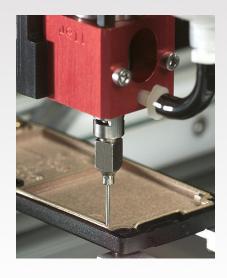

## High Flow Dispense Valve

## SB300-C Dispense Valve

The SB300-C is a high pressure "snuff back" dispense valve that is designed for applying medium to high viscosity fluids, including thermally conductive pastes and gap fillers, which contain aggressive fillers.

A special carbide rod is used in combination with lip seals to resist wear against aggressive fillers, making this valve suitable for applications including dot dispensing, gasketing, filling and potting.

#### SB300 Dispense Valve

For less aggressive fluids, without fillers, such as RTV, Silicone, sealants, adhesives, gels and pastes the (standard)

SB300 Dispense Valve is available with a tool steel rod.

#### The SB300-C features include:

- Achieves flow rates over 2x higher than FC300
- Series Valves
- Adjustable snuff back shutoff
- Stainless Steel fluid body
- Low maintenance design
- Interchangeable outlet Luer or female NPT