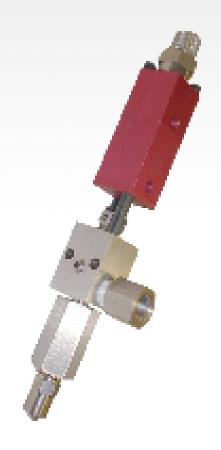

### Metering Valve MV200

#### Compatible products

Adhesives / Activators / Lubricants / oils / RTV / Epoxies / Solvents / Alcohols / Fluids / Inks / Paints

The MV200 is a true positive displacement metering valve capable of dispensing small deposits of material in a highly accurate process.

The deposit volume is determined by the valve's stroke adjustment setting and is not affected by variations in viscosity or material pressure. The MV200 is compatible with all PVA automated platforms.

The MV200 has many integrated features including:

0.0015 cc to 0.0120 cc shot size

Divorced valve design prevents material contamination of the air section

Inlet and outlet check valves provide precise metering of material

Adjustable stroke permits shot size modification Stainless steel fluid section for optimum material compatibility

Lightweight aluminum air section

Custom mounting holes and bleeder configurations available