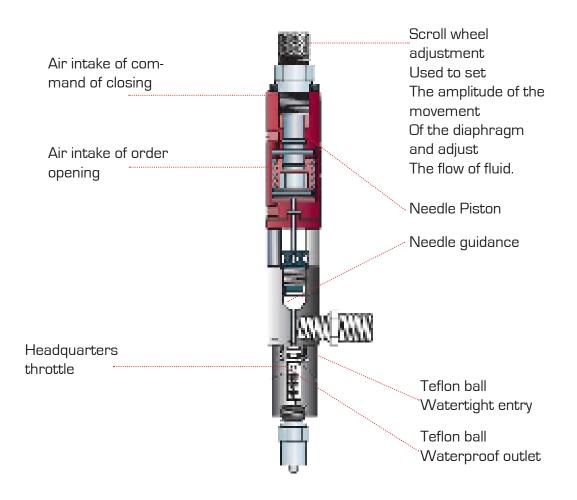

The MV200 has many integrated features including:

0.0015 cc to 0.0120 cc shot size

Divorced valve design prevents material contamination of the air section

Inlet and outlet check valves provide precise metering of material

Adjustable stroke permits shot size modification Stainless steel fluid section for optimum material compatibility

Lightweight aluminum air section

Custom mounting holes and bleeder configurations available