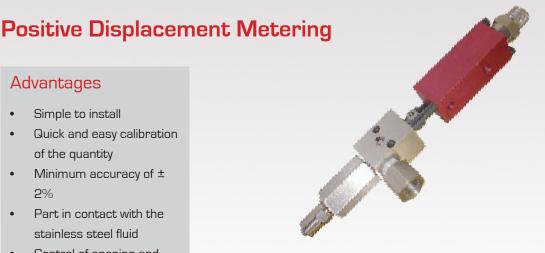

## Advantages

- Simple to install
- Quick and easy calibration of the quantity
- Minimum accuracy of ± 2%
- Part in contact with the stainless steel fluid
- Control of opening and closing (faster)
- Potential rate: greater than 600 cycles / minute
- No residual drop at the end of the cycle