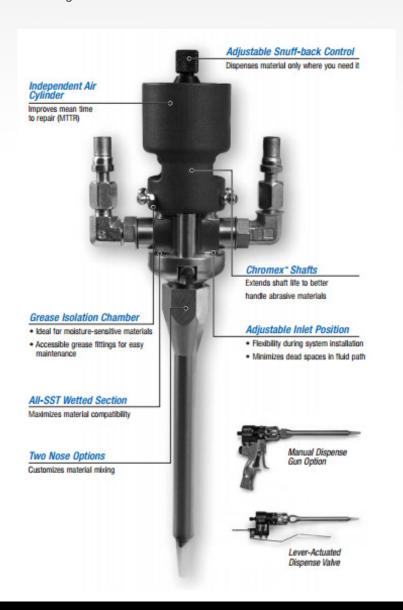

### MD2 Dispense Valve

Ideal for Most Two-Component Dispensing Applications

Designed to accurately dispense and mix plural-component sealants and adhesives

- Minimizes maintenance time and costs while maximizing dispense time
- Designed with fewer parts and is easy to clean
- Streamlines maintenance and service
- Complete modular design adapts to different installation needs
- No unique tools required
- Handles a wide range of materials

#### **SPECIFICATIONS**

| Maximum fluid pressure                  | 207 bar (20.7 MPa, 3000 psi)              |
|-----------------------------------------|-------------------------------------------|
| Maximum cylinder air pressure           | 8.4 bar (0.84 MPa, 120 psi)               |
| Minimum air cylinder actuating pressure | 2.8 bar (0.3 MPa, 40 psi)                 |
| Maximum working fluid temperature       | 60°C (140°F)                              |
| Wetted parts                            | Stainless steel, carbide, UHMWPE, acetal, |
| Dimensions                              | 168.7 mm L x 59 mm W x 57 mm D            |
| Fluid inlets                            | 9/16-18 UNF (f) (06 SAE)                  |
| Air inlets                              | 1/8 in npt (f)                            |