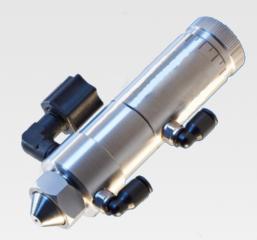

## Spray Valve FCSPRAY 62

# POLY DISPENSING SYSTEMS

122, Chemin de la Cavée - 78630 Orgeval • contact@polydispensing.com • Tèl : 01.39.62.40.92 www.polydispensing.com

### FCSPRAY 62

### **Precision Spray Valve**

# Key Feautures and benefits

- No overspray
- Long life cycles
- Uniform spray pattern
- Round or elliptical spray pattern
- Easy and fast calibration quantity
- Great precision
  dispensing
- No residual drop at end of cycle

#### **Compatible Products**

Coatings / Fats fluids / marking inks / lubricants oils / Silicones / Solvents -Alcohol / Adhesives / Inks paintings / Activators, RSS





The FCSPRAY 62 Spray Valve is designed for precise spray applications of low viscosity fluids. An external stroke control makes it easy for the operator to finetune fluid flow. Total control of the spray cycle is provided by adjustable fluid flow and precise control of pre-spray, atomizing air and post spray with the FCSPRAY 62 Multi-Purpose Digital Controller. Downtime is virtually eliminated with only one seal to replace during normal maintenance.

#### **Typical Applications**

- Spraying oil for lubrication purposes
- Spraying ink to indicate Pass or Fail

#### Dimensions are in inches [mm]



#### DATA SHEET

## FCSPRAY 62

#### Typical Setup



#### Specifications

| Size                | See drawing              |
|---------------------|--------------------------|
| Fluid inlet Po