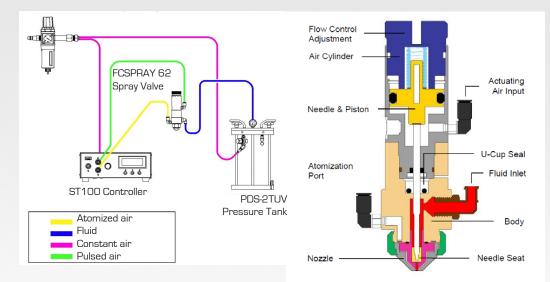

*

Coatings / Fats fluids / marking inks / lubricants oils / Silicones / Solvents -Alcohol / Adhesives / Inks paintings / Activators, RSS





The FCSPRAY 62 Spray Valve is designed for precise spray applications of low viscosity fluids. An external stroke control makes it easy for the operator to finetune fluid flow. Total control of the spray cycle is provided by adjustable fluid flow and precise control of pre-spray, atomizing air and post spray with the FCSPRAY 62 Multi-Purpose Digital Controller. Downtime is virtually eliminated with only one seal to replace during normal maintenance.

#### **Typical Applications**

- Spraying oil for lubrication purposes
- Spraying ink to indicate Pass or Fail

#### Dimensions are in inches [mm]



#### DATA SHEET

## FCSPRAY 62

#### Typical Setup



#### Specifications

| Size                | See drawing              |
|---------------------|--------------------------|
| Fluid inlet Port    | % NTP female             |
| Fluid Outled Port   | Spray Cap                |
| Aux Air Inlet Port  | 10-32 UNF female         |
| Activation Pressure | 70 psi (4.8 bar) Min     |
| Max Fluid Pressure  | 100 psi (6.9 bar)        |
| Operating Frequency | 400 cycles/min           |
| Mounting Port       | 1/1 - 20 UNC - 2B female |
| Viscosity Range     | 1-5 000ops               |

#### Poly Dispensing Systems



#### FRANCE - SWITZERLAND NORTH AFRICA Poly Dispensing Systems 122, Chemin de la Cavée 78630 Orgeval FRANCE ☎ + 33 (0)1 39 62 40 92 ➡ + 33 (0)1 39 62 40 94 www.polydispensing.com

BELGIUM- NETHERLANDS LUXEMBOURG Gentec Benelux Rue de