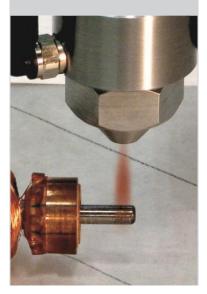

#### **Typical Applications**

- Spraying oil for lubrication purposes
- Spraying ink to indicate Pass or Fail