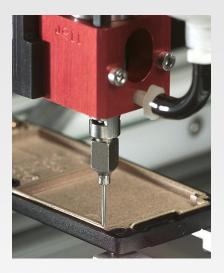

place during normal maintenance.

#### **Typical Applications**

- Spraying oil for lubrication purposes
- Spraying ink to indicate Pass or Fail

#### Dimensions are in inches [mm]



#### DATA SHEET

## FCSPRAY 62

#### Typical Setup



#### Specifications

| Size                | See drawing              |
|---------------------|--------------------------|
| Fluid inlet Port    | % NTP female             |
| Fluid Outled Port   | Spray Cap                |
| Aux Air Inlet Port  | 10-32 UNF female         |
| Activation Pressure | 70 psi (4.8 bar) Min     |
| Max Fluid Pressure  | 100 psi (6.9 bar)        |
| Operating Frequency | 400 cycles/min           |
| Mounting Port       | 1/1 - 20 UNC - 2B female |
| Viscosity Range     | 1-5 000ops               |

#### Poly Dispensing Systems



#### FRANCE - SWITZERLAND NORTH AFRICA Poly Dispensing Systems 122, Chemin de la Cavée 78630 Orgeval FRANCE ☎ + 33 (0)1 39 62 40 92 ➡ + 33 (0)1 39 62 40 94 www.polydispensing.com

BELGIUM- NETHERLANDS LUXEMBOURG Gentec Benelux Rue de L'Industrie, 12 B-1400 Nivelles BELGIQUE C +32 2 351 1800 +32 2 351 1962 www.gentec-benelux.com PDS S.A.S is a french company that

commercializes a wide range of dosage equipments, proven and effective.

Distributed in over 20 countries around the world, these equipements provide tailored solutions to many users in order to improve technically their manufacturing and reduce their productions costs.

Our collaborators and sales engineers all have a strong technical competences. They are able to answer your questions and offer you, after analysis, the right s