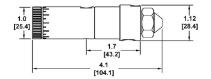

dual drop at end of cycle

#### **Compatible Products**

Coatings / Fats fluids / marking inks / lubricants oils / Silicones / Solvents -Alcohol / Adhesives / Inks paintings / Activators, RSS





The FCSPRAY 62 Spray Valve is designed for precise spray applications of low viscosity fluids. An external stroke control makes it easy for the operator to finetune fluid flow. Total control of the spray cycle is provided by adjustable fluid flow and precise control of pre-spray, atomizing air and post spray with the FCSPRAY 62 Multi-Purpose Digital Controller. Downtime is virtually eliminated with only one seal to replace during normal maintenance.

#### **Typical Applications**

- Spraying oil for lubrication purposes
- Spraying ink to indicate Pass or Fail

#### Dimensions are in inches [mm]



#### DATA SHEET

## FCSPRAY 62

#### Typical Setup



#### Specifications

| Size                | See drawing              |
|---------------------|--------------------------|
| Fluid inlet Port    | % NTP female             |
| Fluid Outled Port   | Spray Cap                |
| Aux Air Inlet Port  | 10-32 UNF female         |
| Activation Pressure | 70 psi (4.8 bar) Min     |
| Max Fluid Pressure  | 100 psi (6.9 bar)        |
| Operating Frequency | 400 cycles/min           |
| Mounting Port       | 1/1 - 20 UNC - 2B female |
| Viscosity Range     | 1-5 000ops               |

#### Poly Dispensing Systems



#### FRANCE - SWITZERLAND NORTH AFRICA Poly Dispensing Systems 122, Chemin de la Cavée 78630 Orgeval FRANCE ☎ + 33 (0)1 39 62 40 92 ➡ + 33 (0)1 39 62 40 94 www.polydispensing.com