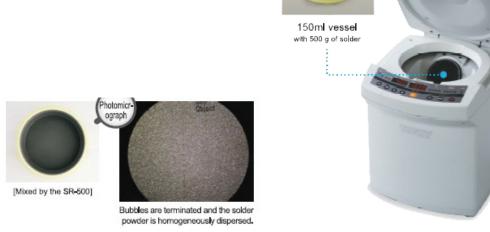

### SR-500 Mixing

Bubbles are clearly visible and the solder powder is not homogeneously dispersed.

PDS S.A.S is a french company that commercializes a wide range of dosage equipments, proven and effective.