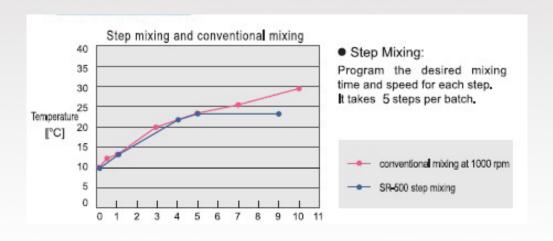

#### Thinky SR-500

- Planetary Centrifugal Mixer provides solder vessel rotatation on its axis and resolution around the mixer axis to produce powerful acceleration, ensuring simultaneous mixing, dispersing and deaerating. The resulting homogeneous dispersion of the solder powder prodices not only a high quality solder but also removes even the smallest bubbles, which could cause solder paste splatter.
- Refrigerated solder reaches the ideal temperature quickly and can be used immediately. This eliminates condensation and reduces in the time waitinf for solder to its working temperature.
- Standard 500g solder containers can be loadded into the mixer directly
- 5 level step mixing (speed and time) allows control over viscosity and temperature
- It provides uniform paste consistency regardless of operator skill
- Weight balance controls allow mixing of solder paste less than 500 g in weight